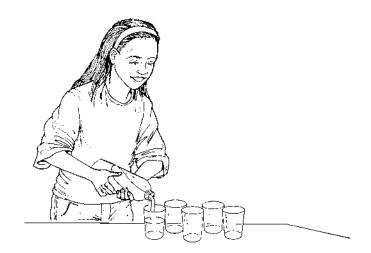

## Convert between metric units (see also M9)

For more interactive questions on this topic visit www.methodmaths.com

A bottle holds 1 litre of lemonade.

1

Rachel fills 5 glasses with lemonade.

She puts 150 millilitres in each glass.

How much lemonade is left in the bottle?

| Show<br>your <b>working</b> .<br>You may get<br>a mark. |    |
|---------------------------------------------------------|----|
|                                                         | ml |